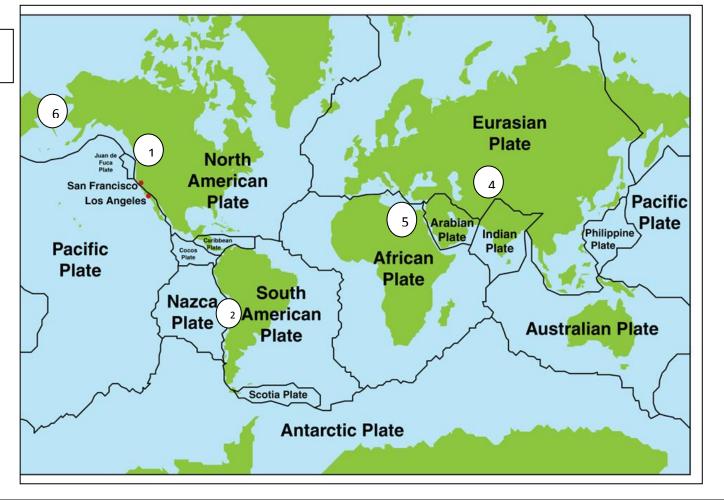

Know Your Boundaries!

| Directions: Use Google Earth, your notes, and Google: | Location<br># | What type of boundary occurs at this location?  (convergent, divergent, or transform)  hint: use the arrows! | Which 2 types of crust occur<br>at this boundary?<br>(Oceanic/Oceanic,<br>Oceanic/Continental,<br>Continental/Continental) | What landform is found at this boundary? (name of the major landform) | Is crust being gained, lost or neither?  Hint: use your notes |
|-------------------------------------------------------|---------------|--------------------------------------------------------------------------------------------------------------|----------------------------------------------------------------------------------------------------------------------------|-----------------------------------------------------------------------|---------------------------------------------------------------|
|                                                       | 1             |                                                                                                              |                                                                                                                            | Hint: a type of fault                                                 |                                                               |
|                                                       | 2             |                                                                                                              |                                                                                                                            | Hint: a major mountain range                                          |                                                               |
|                                                       | 3             |                                                                                                              |                                                                                                                            | Hint: It's under water!                                               |                                                               |
|                                                       | 4             |                                                                                                              |                                                                                                                            | Hint: It's a major mountain                                           |                                                               |
|                                                       | 5             |                                                                                                              |                                                                                                                            | Hint: It's rifting apart                                              |                                                               |
|                                                       | 6             |                                                                                                              |                                                                                                                            | Kermadec Trench                                                       |                                                               |